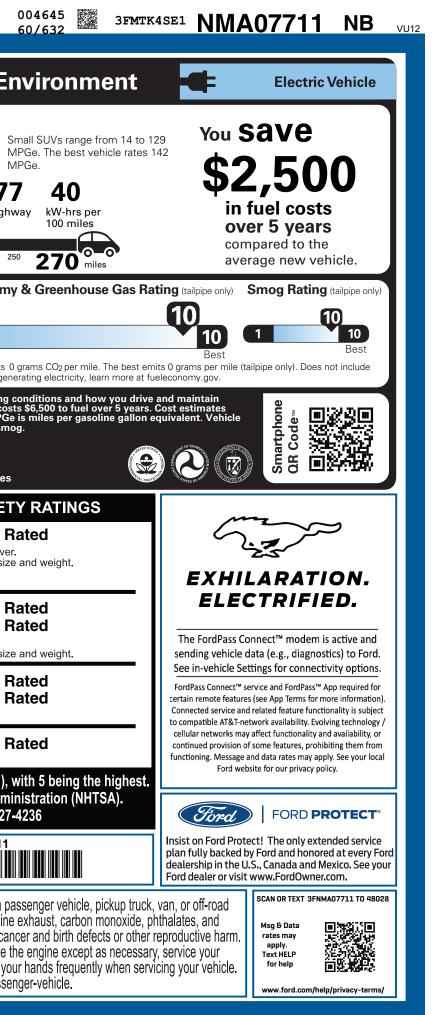

UTC
 U
 R
 CA

 CERT CERT CERT
 TRD
 RAMP
 BUMP
 CAMP
 BOOK
 EXFL
 ROTA

| Go Further 91K                                                                                                                                                                                                                                                                                                                                                                                                                                                                                                                                                                                                                         | STANG M<br>STANG M<br>SSENGER<br>VH USABLE EXT BATTERY<br>LE-SPEED TRANSMISSION                                                                          | EXT<br>S<br>INTE                                                                                                                                                                                                                                                                                                | I<br>ERIOR<br>SHADOW BLACK<br>ERIOR                                                                                                     | NM A077                                                                                                                                                                                                                                                                                                                                                                                                          | 711                                                                                                     | EPA<br>DOT Fuel<br>Fuel Eco                                                                                                               |                                                                                                                                                                    | ny and Er<br>MPGe                                                                                                 |
|----------------------------------------------------------------------------------------------------------------------------------------------------------------------------------------------------------------------------------------------------------------------------------------------------------------------------------------------------------------------------------------------------------------------------------------------------------------------------------------------------------------------------------------------------------------------------------------------------------------------------------------|----------------------------------------------------------------------------------------------------------------------------------------------------------|-----------------------------------------------------------------------------------------------------------------------------------------------------------------------------------------------------------------------------------------------------------------------------------------------------------------|-----------------------------------------------------------------------------------------------------------------------------------------|------------------------------------------------------------------------------------------------------------------------------------------------------------------------------------------------------------------------------------------------------------------------------------------------------------------------------------------------------------------------------------------------------------------|---------------------------------------------------------------------------------------------------------|-------------------------------------------------------------------------------------------------------------------------------------------|--------------------------------------------------------------------------------------------------------------------------------------------------------------------|-------------------------------------------------------------------------------------------------------------------|
| <ul> <li>E-LATCH - PUSH BUTTON OPEN</li> <li>FRUNK - DRAINABLE</li> <li>HEADLAMPS - WIPER ACTIVATED</li> <li>HEADLAMPS - MIPER ACTIVATED</li> <li>HEADLAMPS - AUTO LED PROJCTR</li> <li>DUAL I</li> <li>HEADLAMPS - AUTO LED PROJCTR</li> <li>DUAL Z</li> <li>W/ SIGNATURE LED LIGHTING</li> <li>GT/POI</li> <li>ILLUMINATED FRT PONY BADGE</li> <li>HTD ST</li> <li>MRRORS-PWR/HTD/PWR-FLD/MEM</li> <li>IP CLUZ</li> <li>LED SIG/PONY PROJECTN LAMP</li> <li>POWER LIFTGATE</li> <li>REAR SPOILER</li> <li>RED PAINTED BRAKE CALIPERS</li> <li>TILT/TE</li> <li>TAILLAMPS-LED W/SEQUENTIAL</li> <li>USB A(<br/>TURN SIGNAL</li> </ul> |                                                                                                                                                          | EUNCTIONAL<br>• MOBILE POWER CO<br>• 10.5KW AC ONBOAF<br>• UP TO 150KW DC CI<br>• J1772 CCS COMBO<br>• UPGRADED FRT ELE<br>• B&O SOUND SYSTEI<br>• CNCTD BLT-IN NAV(<br>• DRIVE MODES/ONE<br>• FORDPASS™ CONN<br>HOTSPOT TELEMATI<br>• PHONE AS A KEY<br>• REFRESH95<br>• SYNC®4A W/EVR &<br>• WIRELESS CHARGIN | RD CHARGER<br>HRG CAPABL<br>CONNECTOR<br>ECTR-MOTOR<br>M, 10 SPKR<br>(3-YR INC)<br>PEDAL DRV<br>IECT 4GWI-FI<br>ICS MODEM<br>15.5" SCRN | SAFETY/SECURITY<br>• ADVANCED SECURITY<br>• ADVANCETRAC <sup>™</sup><br>• AIRBAG - DRIVER KNE<br>• AIRBAGS - DUAL STAC<br>• AIRBAGS - DUAL STAC<br>• AIRBAGS - BT/REAR<br>IMPACT & SIDE AIR CL<br>• ELCTR STABILITY/TRA<br>• INDIV TIRE PRESS MO<br>• LATCH CHILD SAFETY<br>• SOS POST-CRASH ALI<br>WARRANTY<br>• 3YR/36,000 BUMPER /<br>• 5YR/60,000 POWERTR<br>• 5YR/60,000 ROADSIDE<br>• 8YR/100,000 HV BATT/ | E<br>GE FRONT<br>SIDE<br>JRTAIN<br>ACTN CTL<br>NIT SYS<br>SYSTEM<br>ERT SYS™<br>BUMPER<br>AIN<br>ASSIST | 0 50                                                                                                                                      | ange<br>ueled, vehicle can trave<br>100<br>me: 10.3 hours<br>COST                                                                                                  | 150 200 24<br>(240V)<br>Fuel Economy<br>This vehicle emits 0<br>emissions from gen                                |
| INCLUDED ON THIS VEHICLE (MSF<br>EQUIPMENT GROUP 400A<br>OPTIONAL EQUIPMENT/OTHER<br>.20" ALUM WHLS W/PKTS&AERO CVR<br>245/45R20 A/S BSW TIRES<br>FRONT LICENSE PLATE BRACKET NO CHAR                                                                                                                                                                                                                                                                                                                                                                                                                                                  |                                                                                                                                                          |                                                                                                                                                                                                                                                                                                                 | PRICE INFORMA<br>BASE PRICE<br>TOTAL OPTIONS/<br>TOTAL VEHICLE &<br>DESTINATION & D                                                     | OTHER                                                                                                                                                                                                                                                                                                                                                                                                            | (MSRP)<br>\$61,995.00<br>61,995.00<br>1,100.00                                                          | fueleco<br>Calculate personali<br>GOVE<br>Overall Vehi                                                                                    | nomy.<br>zed estimates an<br>RNMENT 5-<br>icle Score                                                                                                               | GOV<br>d compare vehicles<br>-STAR SAFET<br>Not F<br>ntal, side and rollover<br>rehicles of similar size<br>Not F |
|                                                                                                                                                                                                                                                                                                                                                                                                                                                                                                                                                                                                                                        |                                                                                                                                                          |                                                                                                                                                                                                                                                                                                                 |                                                                                                                                         |                                                                                                                                                                                                                                                                                                                                                                                                                  |                                                                                                         | Based on the risk of<br>Should ONLY be constructed<br>Side<br>Crash<br>Based on the risk of<br>Based on the risk of<br>Star ratings range | of injury in a frontal<br>ompared to other v<br>Front sea<br>Rear seat<br>of injury in a side in<br>of rollover in a sing<br>of from 1 to 5 sta<br>onal Highway Tr | impact.<br>/ehicles of similar size<br>t Not F<br>t Not F<br>npact.<br>Not F<br>le-vehicle crash.                 |
|                                                                                                                                                                                                                                                                                                                                                                                                                                                                                                                                                                                                                                        |                                                                                                                                                          | <b>RAIL</b><br>71-S204 O/T 2                                                                                                                                                                                                                                                                                    | Ford vehicles                                                                                                                           | SRP \$63,0<br>ether you decide to lease of<br>cle, you'll find the choices<br>you. See your dealer for de<br>w.ford.com/finance.                                                                                                                                                                                                                                                                                 | s that are right                                                                                        | WARNING: C<br>vehicle can explicitly which are know                                                                                       | perating, servicing<br>pose you to chem<br>n to the State of C                                                                                                     | and maintaining a pa<br>icals including engine<br>california to cause car                                         |
|                                                                                                                                                                                                                                                                                                                                                                                                                                                                                                                                                                                                                                        | This label is affixed pursuant to the<br>Information Disclosure Act. Gaso<br>State and Local taxes are not inclu<br>options or accessories are not inclu | oline, License, and Title Fees,<br>uded. Dealer installed                                                                                                                                                                                                                                                       | NC051 N RB                                                                                                                              | 2X 220 000017 03 0                                                                                                                                                                                                                                                                                                                                                                                               | 5 22                                                                                                    | To minimize exposur vehicle in a well-vent For more information                                                                           | e, avoid breathing<br>ilated area and we<br>go to www.P65Wa                                                                                                        | exhaust, do not idle t<br>ear gloves or wash yo<br>arnings.ca.gov/passe                                           |